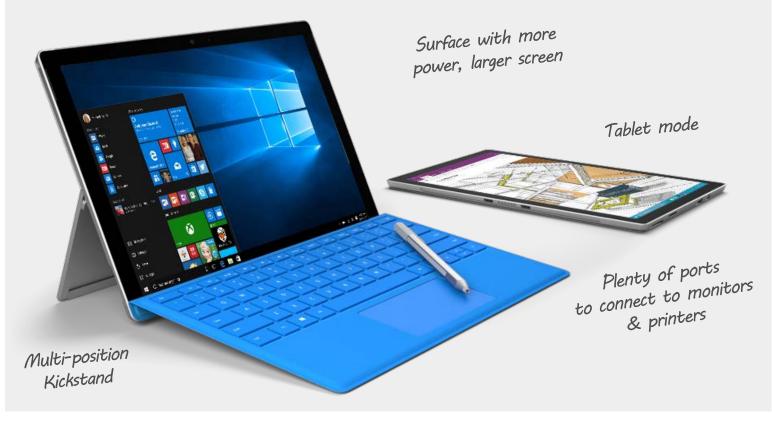

#### The most versatile devices

Surface adapts to you – it works in either tablet or laptop mode, and has the ports you need. Work the way you want, wherever you want. You can touch with Surface Pen<sup>1</sup>, type on the Type Cover<sup>2</sup>, mouse, or use your voice. In the conference room or the coffee shop, Surface fits your work style.

#### Surface Pro 4

Surface Pro 4 is an extremely thin Intel<sup>®</sup> Core<sup>TM</sup> laptop with a brilliant high-resolution touch screen, innovative click-in keyboard<sup>2</sup>, excellent battery life, and it is built to run the software you rely on. Also, the multi-position Kickstand and newly designed custom dock<sup>2</sup> give you the versatility you need.