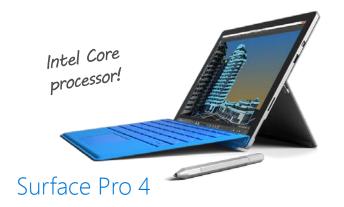

#### Surface Pro 4

Surface Pro 4 is an extremely thin Intel<sup>®</sup> Core<sup>TM</sup> laptop with a brilliant high-resolution touch screen, innovative click-in keyboard<sup>2</sup>, excellent battery life, and it is built to run the software you rely on. Also, the multi-position Kickstand and newly designed custom dock<sup>2</sup> give you the versatility you need.