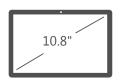

#### Surface Pro 4

Surface Pro 4 is an extremely thin Intel<sup>®</sup> Core<sup>TM</sup> laptop with a brilliant high-resolution touch screen, innovative click-in keyboard<sup>2</sup>, excellent battery life, and it is built to run the software you rely on. Also, the multi-position Kickstand and newly designed custom dock<sup>2</sup> give you the versatility you need.