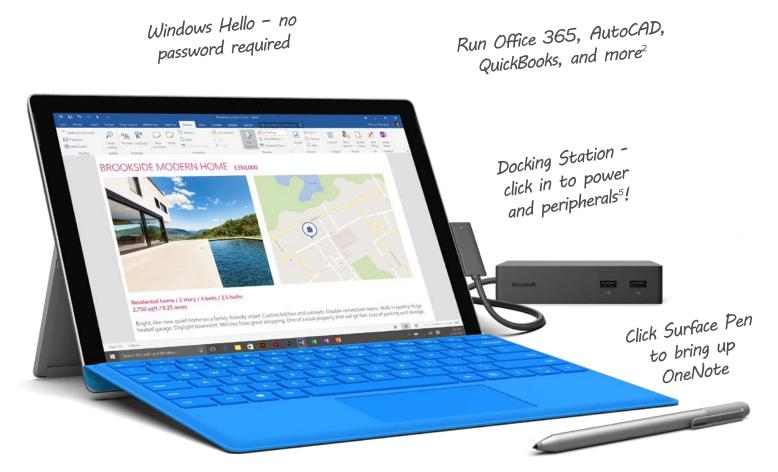

#### Windows 10 enables a powerful, personalised experience

Surface makes your work life easier in incredible new ways. It runs Windows 10 and the desktop software you rely on. Advanced technology from Microsoft, such as Cortana<sup>3</sup>, Windows Hello<sup>4</sup>, and improved Surface Pen, puts you in control.

#### Surface Pro 4

Surface Pro 4 is an extremely thin Intel<sup>®</sup> Core<sup>TM</sup> laptop with a brilliant high-resolution touch screen, innovative click-in keyboard<sup>2</sup>, excellent battery life, and it is built to run the software you rely on. Also, the multi-position Kickstand and newly designed custom dock<sup>2</sup> give you the versatility you need.