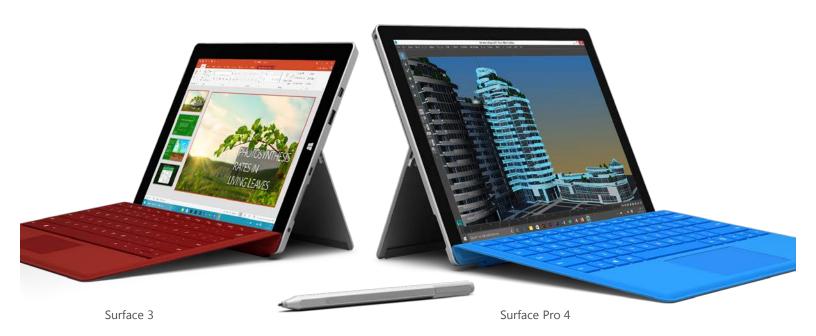

# The tablet that can replace your laptop

Surface is designed for people who do more. Surface 3 is light and compact, for when you need an ultra mobile PC. Surface Pro 4 gives you more screen size and power to tackle tough workloads.

#### Surface Pro 4

Surface Pro 4 is an extremely thin Intel<sup>®</sup> Core<sup>TM</sup> laptop with a brilliant high-resolution touch screen, innovative click-in keyboard<sup>2</sup>, excellent battery life, and it is built to run the software you rely on. Also, the multi-position Kickstand and newly designed custom dock<sup>2</sup> give you the versatility you need.

#### Surface 3

Surface 3 is the thinnest, most compact Surface with a gorgeous high-resolution touch screen, plenty of Intel processing power, and excellent battery life to get work done. Now available with  $4G\ LTE^{6}$ .