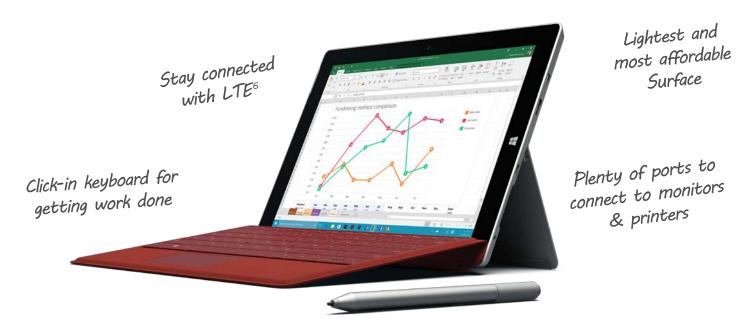

#### Surface 3

Surface 3 is the thinnest, most compact Surface with a gorgeous high-resolution touch screen, plenty of Intel processing power, and excellent battery life to get work done. Now available with  $4G\ LTE^{6}$ .

#### Microsoft Surface

Surface 3

- Multi-position Kickstand
- Full HD Plus touch screen
- Intel<sup>®</sup> Core<sup>™</sup> M, i5 or i7 processor
- Up to 16GB RAM
- Surface Pen included

- Built-in Kickstand
- Full HD Plus touch screen
- Quad-core Intel® Atom™ x7 processor
- Up to 4GB RAM
- Available with 4G LTE<sup>6</sup>